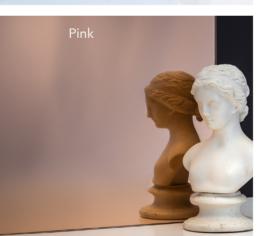

# **MirrorHues**<sup>™</sup>

MirrorHues<sup>™</sup> is our NEW line of colored modern mirrors. We have developed these exciting mirrors to compliment our MirrorUnique<sup>™</sup> antique mirrors, but they also stand on their own as a beautiful product unlike anything available in the glass industry. Perfect for any design style where a splash of reflective color is desired, MirrorHues<sup>™</sup> mirrors are available in 8 rich colors – with more in development.

#### MirrorHues™

Available in tempered or laminated glass. We can provide various colors as well as custom designs. **Thicknesses available:** 1/4"annealed/tempered, thicker for laminated

Maximum panel sizes: 48" x 84"