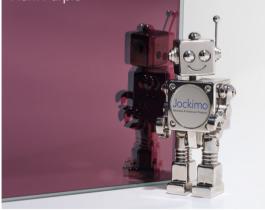

# **MirrorHues**<sup>™</sup>

MirrorHues<sup>™</sup> is our NEW line of colored modern mirrors. We have developed these exciting mirrors to compliment our MirrorUnique<sup>™</sup> antique mirrors, but they also stand on their own as a beautiful product unlike anything available in the glass industry. Perfect for any design style where a splash of reflective color is desired, MirrorHues<sup>™</sup> mirrors are available in 8 rich colors – with more in development.

### **MirrorHues**<sup>™</sup>

Blue/Grey

Plum Purple