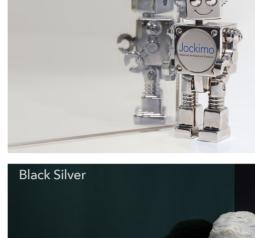

# **MirrorHues**<sup>™</sup>

MirrorHues<sup>™</sup> is our NEW line of colored modern mirrors. We have developed these exciting mirrors to compliment our MirrorUnique<sup>™</sup> antique mirrors, but they also stand on their own as a beautiful product unlike anything available in the glass industry. Perfect for any design style where a splash of reflective color is desired, MirrorHues<sup>™</sup> mirrors are available in 8 rich colors – with more in development.

### **MirrorHues**<sup>™</sup>

Blue/Grey

Plum Purple