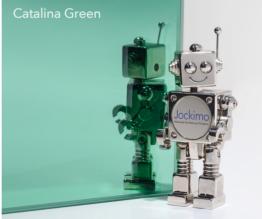

# **MirrorHues**<sup>™</sup>

MirrorHues<sup>™</sup> is our NEW line of colored modern mirrors. We have developed these exciting mirrors to compliment our MirrorUnique<sup>™</sup> antique mirrors, but they also stand on their own as a beautiful product unlike anything available in the glass industry. Perfect for any design style where a splash of reflective color is desired, MirrorHues<sup>™</sup> mirrors are available in 8 rich colors – with more in development.

#### MirrorHues™

Available in tempered or laminated glass. We can provide various colors as well as custom designs. **Thicknesses available:** 1/4"annealed/tempered, thicker for laminated

Maximum panel sizes: 48" x 84"