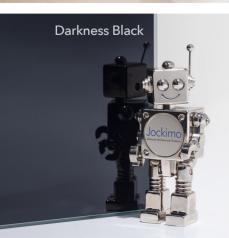

# **MirrorHues**<sup>™</sup>

MirrorHues<sup>™</sup> is our NEW line of colored modern mirrors. We have developed these exciting mirrors to compliment our MirrorUnique<sup>™</sup> antique mirrors, but they also stand on their own as a beautiful product unlike anything available in the glass industry. Perfect for any design style where a splash of reflective color is desired, MirrorHues<sup>™</sup> mirrors are available in 8 rich colors – with more in development.

#### MirrorHues™

Available in tempered or laminated glass. We can provide various colors as well as custom designs. **Thicknesses available:** 1/4"annealed/tempered, thicker for laminated

Maximum panel sizes: 48" x 84"