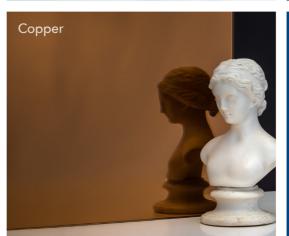

# **MirrorHues**<sup>™</sup>

MirrorHues<sup>™</sup> is our NEW line of colored modern mirrors. We have developed these exciting mirrors to compliment our MirrorUnique<sup>™</sup> antique mirrors, but they also stand on their own as a beautiful product unlike anything available in the glass industry. Perfect for any design style where a splash of reflective color is desired, MirrorHues<sup>™</sup> mirrors are available in 8 rich colors – with more in development.

#### MirrorHues™

Available in tempered or laminated glass. We can provide various colors as well as custom designs. **Thicknesses available:** 1/4"annealed/tempered, thicker for laminated

Maximum panel sizes: 48" x 84"