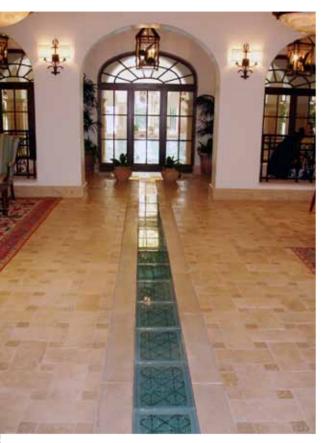

# UL Approved Anti-slip Glass Flooring

Jockimo is the only Underwriters Laboratories (UL) classified glass flooring product on the market. Our exclusive anti-slip GlassGrit™ and GlassFrit™ surfaces exceed ADA (Americans with Disabilities Act) requirements.

### **Flooring Surfaces**

Jockimo is the only Underwriters Laboratories (UL) classified anti-slip glass flooring product on the market. Both of our exclusive anti-slip walking surfaces—GlassGrit™ & GlassFrit™—exceeds ADA (Americans with Disabilitites Act) requirements.