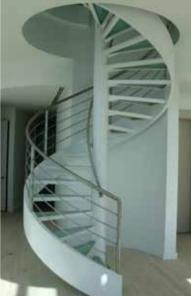

### **Structural Support Methods**

There are numerous options available to safely support glass flooring panels. Each project is different and in turn each project requires proper review to ensure safety. Our preferred support system is four-sided because of the high safety level involved — but this does not mean other options are not safe.

#### **Technical Data**

Sizes available: Each project is manufactured per the project specifications — in turn, all panels are custom made. (Standard sizes available.)

Thickness: Thickness and make-up varies by project. Once we review your project we can suggest a make-up for you. (The standard make-up is 3 lites of 3/8" glass for a total thickness of approx. 1-1/4".)

Product type: Laminated fully tempered glass is utilized for strength. Per the new ASTM code, all glass flooring products — both panels and treads — have to be made out of a minimum of 3 pieces of glass per panel.