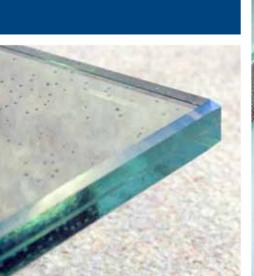

#### MONOLITHICALLY POLISHED EDGES.

Jockimo is the only glass flooring manufacturer that offers a monolithically polished edge on their fully tempered glass stair treads and flooring after laminating. Others may offer polishing but their glass is annealed and in our opinion, not as safe as fully tempered glass.