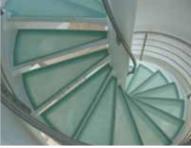

# UL Approved Anti-slip Glass Treads

Jockimo is the Only Underwriters Laboratories (UL) tested and approved glass flooring product on the market. Our exclusive anti-slip Classic GlassGrit™ surface exceeds ADA (Americans with Disabilities Act) requirements.

Jockimo is also the only glass flooring manufacturer that offers a monolithically polished edge on their fully tempered glass stair treads and flooring. Others may offer polishing but their glass is annealed and in our opinion not safe.

Jockimo offers an ADA (Americans with Disabilities Act) required contrasting strip on the nosing of stair treads and landings if required. Jockimo is the only glass flooring manufacturer that can offer this Jockimo patent pending product.