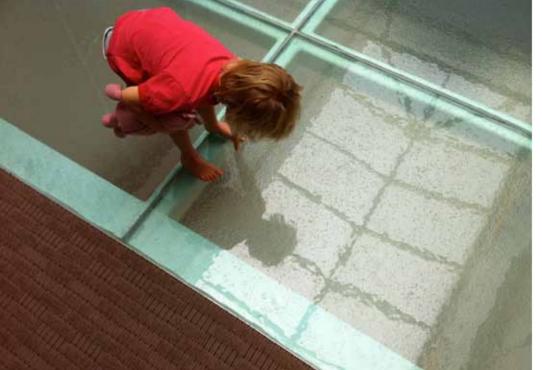

# UL Approved Anti-slip Glass Treads

Jockimo is the Only Underwriters Laboratories (UL) tested and approved glass flooring product on the market. Our exclusive anti-slip Classic GlassGrit™ surface exceeds ADA (Americans with Disabilities Act) requirements.

### **Flooring Surfaces**

Jockimo is the only Underwriters Laboratories (UL) classified anti-slip glass flooring product on the market. Both of our exclusive anti-slip walking surfaces—GlassGrit™ & GlassFrit™—exceeds ADA (Americans with Disabilitites Act) requirements.