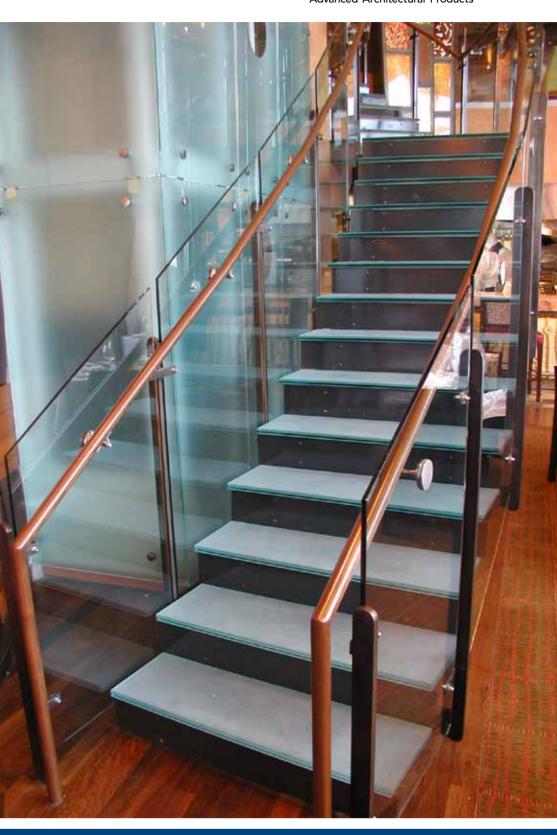

Jockimo is also the only glass flooring manufacturer that offers a monolithically polished edge on their fully tempered glass stair treads and flooring. Others may offer polishing but their glass is annealed and in our opinion not as safe.

Jockimo is also the only glass flooring manufacturer that offers a monolithically polished edge on their fully tempered glass stair treads and flooring. Others may offer polishing but their glass is annealed and in our opinion not safe.

#### MONOLITHICALLY POLISHED EDGES.

Jockimo is the only glass flooring manufacturer that offers a monolithically polished edge on their fully tempered glass stair treads and flooring after laminating. Others may offer polishing but their glass is annealed and in our opinion, not as safe as fully tempered glass.