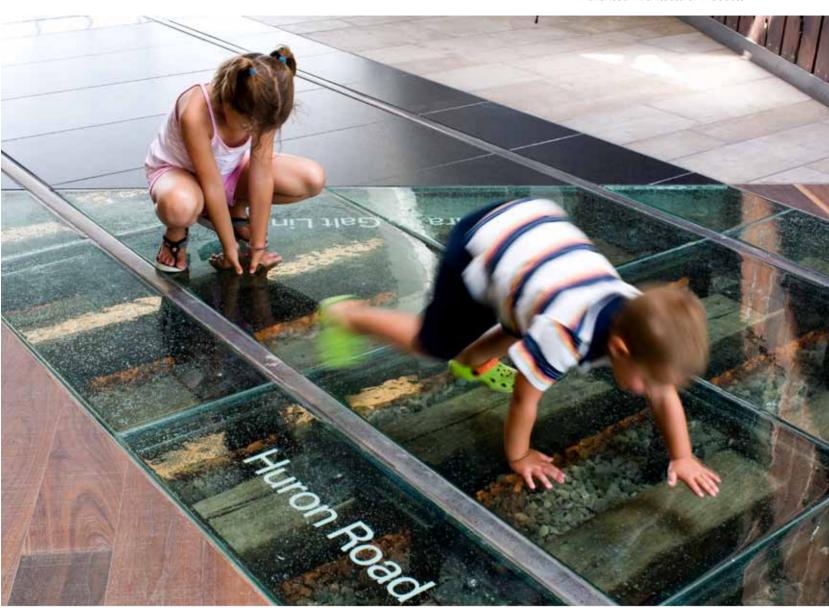

# UL Approved Anti-slip Glass Flooring

Jockimo is the only Underwriters Laboratories (UL) classified glass flooring product on the market. Our exclusive anti-slip GlassGrit™ and GlassFrit™ surfaces exceed ADA (Americans with Disabilities Act) requirements.

### **Flooring Surfaces**

Jockimo is the only Underwriters Laboratories (UL) classified anti-slip glass flooring product on the market. Both of our exclusive anti-slip walking surfaces—GlassGrit™ & GlassFrit™—exceeds ADA (Americans with Disabilitites Act) requirements.