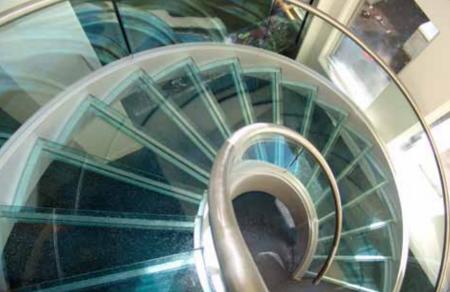

#### **Technical Data**

Sizes available: Each project is manufactured per the project specifications — in turn, all panels are custom made. (Standard sizes available.)

Thickness: Thickness and make-up varies by project. Once we review your project we can suggest a make-up for you. (The standard make-up is 3 lites of 3/8" glass for a total thickness of approx. 1-1/4".)

Product type: Laminated fully tempered glass is utilized for strength. Per the new ASTM code, all glass flooring products — both panels and treads — have to be made out of a minimum of 3 pieces of glass per panel.