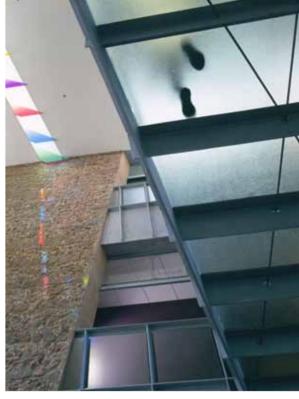

# UL Approved Anti-slip Glass Flooring

Jockimo is the only Underwriters Laboratories (UL) classified glass flooring product on the market. Our exclusive anti-slip GlassGrit™ and GlassFrit™ surfaces exceed ADA (Americans with Disabilities Act) requirements.

Jockimo is also the only glass flooring manufacturer that offers a monolithically polished edge on their fully tempered glass stair treads and flooring. Others may offer polishing but their glass is annealed and in our opinion not as safe.

Jockimo is the first and only to offer a scratch resistant walking surface. Jockimo also offers an ADA required contrasting strip on the nosing of stair treads and landings if required.