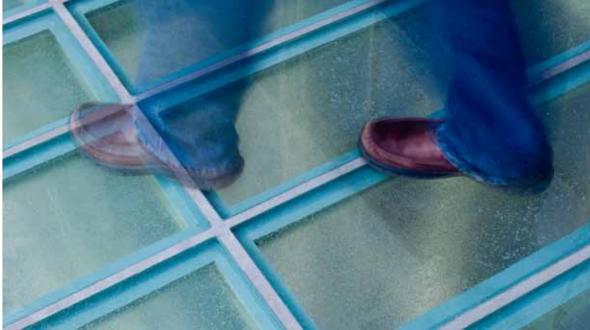

# UL Approved Anti-slip Glass Flooring

Jockimo is the only Underwriters Laboratories (UL) classified glass flooring product on the market. Our exclusive anti-slip GlassGrit™ and GlassFrit™ surfaces exceed ADA (Americans with Disabilities Act) requirements.

### **Flooring Surfaces**

Jockimo is the only Underwriters Laboratories (UL) classified anti-slip glass flooring product on the market. Both of our exclusive anti-slip walking surfaces—GlassGrit™ & GlassFrit™—exceeds ADA (Americans with Disabilitites Act) requirements.

#### SCRATCH RESISTANT WALKING SURFACE

Jockimo is the first and only manufacturer to offer a permanent scratch resistant coating on the walking surface of their glass flooring.