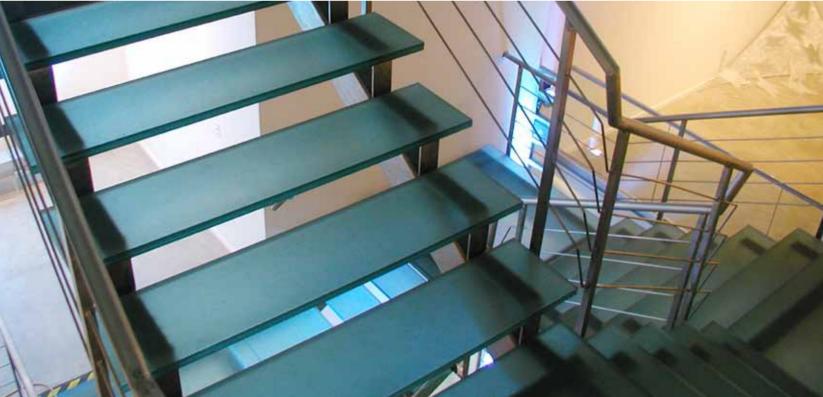

# UL Approved Anti-slip Glass Treads

Jockimo is the Only Underwriters Laboratories (UL) tested and approved glass flooring product on the market. Our exclusive anti-slip Classic GlassGrit™ surface exceeds ADA (Americans with Disabilities Act) requirements.

Jockimo is also the only glass flooring manufacturer that offers a monolithically polished edge on their fully tempered glass stair treads and flooring. Others may offer polishing but their glass is annealed and in our opinion not safe.

Jockimo offers an ADA (Americans with Disabilities Act) required contrasting strip on the nosing of stair treads and landings if required. Jockimo is the only glass flooring manufacturer that can offer this Jockimo patent pending product.