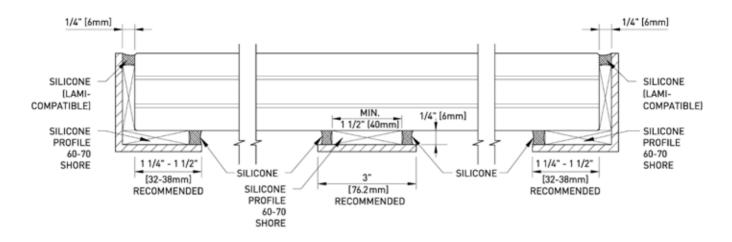

### **Structural Support**

Phone: 949.251.0075 Fax: 949.251.0126 www.Jockimo.com

The silicone setting strips should be glued to the steel substructure before the glass is set. The silicone we recommend is a non-acidic clear silicone. Here is a list that we have tested as being safe and recommended:

- Dow Corning 995
- GE SCS 2800

The silicone setting blocks should be 60–70 shore. Various products can be used. CR Laurence has a product called PSB 250 which are 1/4" x various lengths. CR Laurence 1-800-421-6144. Other products will work as well.

There are two different ways to install setting blocks: 1.) Place a block every 6" - 12" around the perimeter of the support. 2.) Use a rubber/neoprene material that fully covers the support. The material can bet cut to size and set in place.

<sup>\*</sup> Please note—using any non-recommend silicone will void the glass warranty.