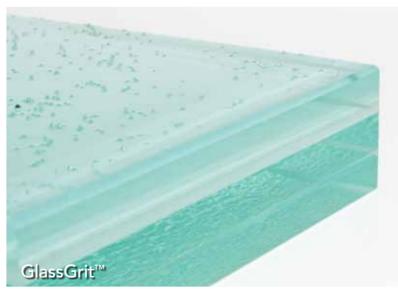

# UL Approved Anti-slip Glass Flooring

Jockimo is the only Underwriters Laboratories (UL) classified glass flooring product on the market. Our exclusive anti-slip GlassGrit™ and GlassFrit™ surfaces exceed ADA (Americans with Disabilities Act) requirements.

### **Flooring Surfaces**

Jockimo is the only Underwriters Laboratories (UL) classified anti-slip glass flooring product on the market. Both of our exclusive anti-slip walking surfaces—GlassGrit™ & GlassFrit™—exceeds ADA (Americans with Disabilitites Act) requirements.

#### MULTIPLE OPTIONS AVAILABLE.

Available in Ultimate Privacy<sup>TM</sup>, Crystal Clear<sup>TM</sup>, Privacy Frost<sup>TM</sup>, or Ultimate Privacy Frost<sup>TM</sup> in either our GlassGrit<sup>TM</sup> or GlassFrit<sup>TM</sup> anti-slip walking surfaces. Other options include glass colors, lamination colors, paint, custom frost, special lamination interlayers as well as custom textures.