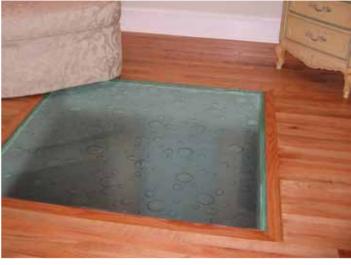

# UL Approved Anti-slip Glass Flooring

Jockimo is the only Underwriters Laboratories (UL) classified glass flooring product on the market. Our exclusive anti-slip GlassGrit™ and GlassFrit™ surfaces exceed ADA (Americans with Disabilities Act) requirements.

### **Flooring Surfaces**

Jockimo is the only Underwriters Laboratories (UL) classified anti-slip glass flooring product on the market. Both of our exclusive anti-slip walking surfaces—GlassGrit™ & GlassFrit™—exceeds ADA (Americans with Disabilitites Act) requirements.