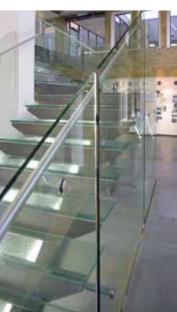

# UL Approved Anti-slip Glass Treads

Jockimo is the Only Underwriters Laboratories (UL) tested and approved glass flooring product on the market. Our exclusive anti-slip Classic GlassGrit™ surface exceeds ADA (Americans with Disabilities Act) requirements.

Jockimo is also the only glass flooring manufacturer that offers a monolithically polished edge on their fully tempered glass stair treads and flooring. Others may offer polishing but their glass is annealed and in our opinion not safe.

Jockimo offers an ADA (Americans with Disabilities Act) required contrasting strip on the nosing of stair treads and landings if required. Jockimo is the only glass flooring manufacturer that can offer this Jockimo patent pending product.