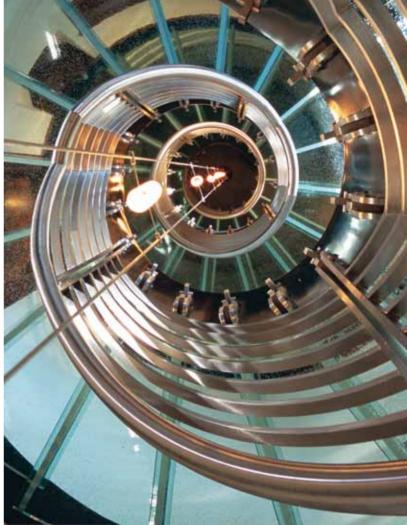

# UL Approved Anti-slip Glass Treads

Jockimo is the Only Underwriters Laboratories (UL) tested and approved glass flooring product on the market. Our exclusive anti-slip Classic GlassGrit™ surface exceeds ADA (Americans with Disabilities Act) requirements.

Jockimo is also the only glass flooring manufacturer that offers a monolithically polished edge on their fully tempered glass stair treads and flooring. Others may offer polishing but their glass is annealed and in our opinion not safe.

Jockimo offers an ADA (Americans with Disabilities Act) required contrasting strip on the nosing of stair treads and landings if required. Jockimo is the only glass flooring manufacturer that can offer this Jockimo patent pending product.