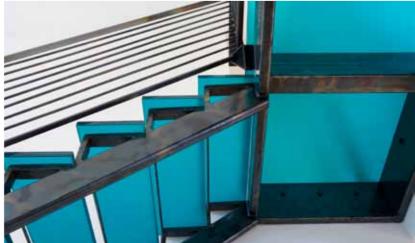

# UL Approved Anti-slip Glass Flooring

Jockimo is the only Underwriters Laboratories (UL) classified glass flooring product on the market. Our exclusive anti-slip GlassGrit™ and GlassFrit™ surfaces exceed ADA (Americans with Disabilities Act) requirements.

Jockimo is also the only glass flooring manufacturer that offers a monolithically polished edge on their fully tempered glass stair treads and flooring. Others may offer polishing but their glass is annealed and in our opinion not as safe.

Jockimo is the first and only to offer a scratch resistant walking surface. Jockimo also offers an ADA required contrasting strip on the nosing of stair treads and landings if required.