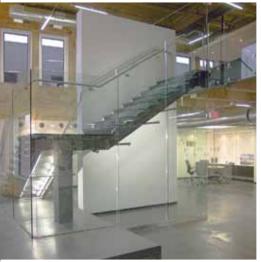

### **Structural Support Methods**

There are numerous options available to safely support glass flooring panels. Each project is different and in turn each project requires proper review to ensure safety. Our preferred support system is four-sided because of the high safety level involved — but this does not mean other options are not safe.

### **Structural Support**

Phone: 949.251.0075 Fax: 949.251.0126 www.Jockimo.com

The silicone setting strips should be glued to the steel substructure before the glass is set. The silicone we recommend is a non-acidic clear silicone. Here is a list that we have tested as being safe and recommended: