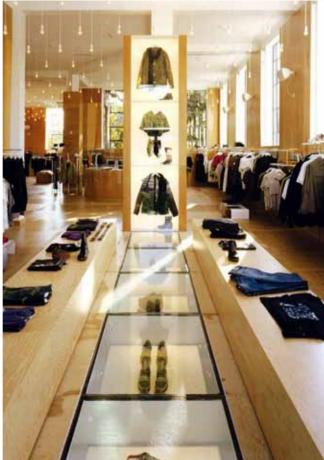

# UL Approved Anti-slip Glass Flooring

Jockimo is the only Underwriters Laboratories (UL) classified glass flooring product on the market. Our exclusive anti-slip GlassGrit™ and GlassFrit™ surfaces exceed ADA (Americans with Disabilities Act) requirements.

### **Flooring Surfaces**

Jockimo is the only Underwriters Laboratories (UL) classified anti-slip glass flooring product on the market. Both of our exclusive anti-slip walking surfaces—GlassGrit™ & GlassFrit™—exceeds ADA (Americans with Disabilitites Act) requirements.

#### MULTIPLE OPTIONS AVAILABLE.

Available in Ultimate Privacy<sup>TM</sup>, Crystal Clear<sup>TM</sup>, Privacy Frost<sup>TM</sup>, or Ultimate Privacy Frost<sup>TM</sup> in either our GlassGrit<sup>TM</sup> or GlassFrit<sup>TM</sup> anti-slip walking surfaces. Other options include glass colors, lamination colors, paint, custom frost, special lamination interlayers as well as custom textures.