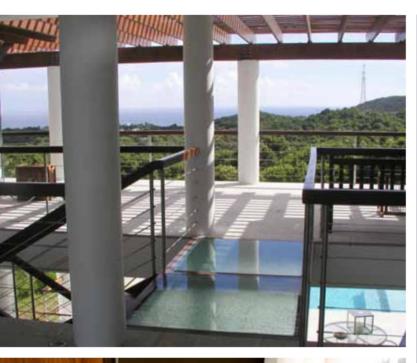

# UL Approved Anti-slip Glass Flooring

Jockimo is the only Underwriters Laboratories (UL) classified glass flooring product on the market. Our exclusive anti-slip GlassGrit™ and GlassFrit™ surfaces exceed ADA (Americans with Disabilities Act) requirements.

### **Flooring Surfaces**

Jockimo is the only Underwriters Laboratories (UL) classified anti-slip glass flooring product on the market. Both of our exclusive anti-slip walking surfaces—GlassGrit™ & GlassFrit™—exceeds ADA (Americans with Disabilitites Act) requirements.