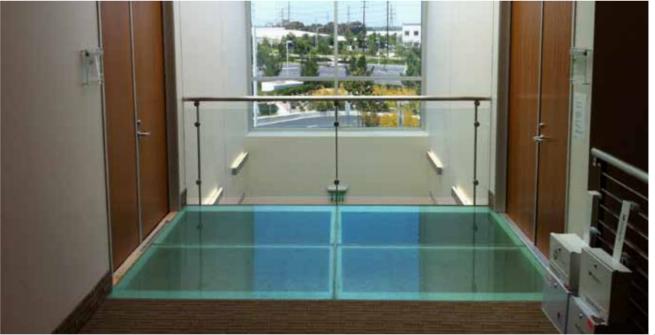

### **Structural Support Methods**

There are numerous options available to safely support glass flooring panels. Each project is different and in turn each project requires proper review to ensure safety. Our preferred support system is four-sided because of the high safety level involved — but this does not mean other options are not safe.

#### **Technical Data**

Sizes available: Each project is manufactured per the project specifications — in turn, all panels are custom made. (Standard sizes available.)

Thickness: Thickness and make-up varies by project. Once we review your project we can suggest a make-up for you. (The standard make-up is 3 lites of 3/8" glass for a total thickness of approx. 1-1/4".)

Product type: Laminated fully tempered glass is utilized for strength. Per the new ASTM code, all glass flooring products — both panels and treads — have to be made out of a minimum of 3 pieces of glass per panel.