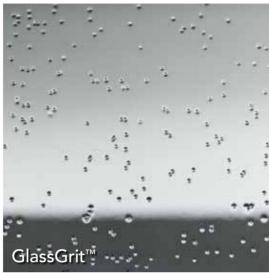

# UL Approved Anti-slip Glass Flooring

Jockimo is the only Underwriters Laboratories (UL) classified glass flooring product on the market. Our exclusive anti-slip GlassGrit™ and GlassFrit™ surfaces exceed ADA (Americans with Disabilities Act) requirements.

### **Flooring Surfaces**

Jockimo is the only Underwriters Laboratories (UL) classified anti-slip glass flooring product on the market. Both of our exclusive anti-slip walking surfaces—GlassGrit™ & GlassFrit™—exceeds ADA (Americans with Disabilitites Act) requirements.