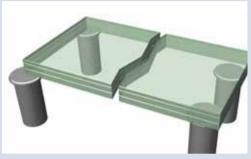

### **Structural Support Methods**

There are numerous options available to safely support glass flooring panels. Each project is different and in turn each project requires proper review to ensure safety. Our preferred support system is four-sided because of the high safety level involved — but this does not mean other options are not safe.