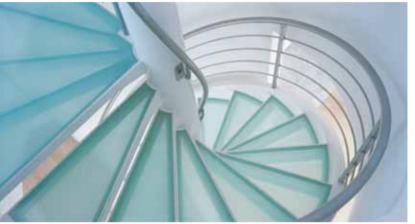

### **Flooring Surfaces**

Jockimo is the only Underwriters Laboratories (UL) classified anti-slip glass flooring product on the market. Both of our exclusive anti-slip walking surfaces—GlassGrit™ & GlassFrit™—exceeds ADA (Americans with Disabilitites Act) requirements.

#### MULTIPLE OPTIONS AVAILABLE.

Available in Ultimate Privacy<sup>TM</sup>, Crystal Clear<sup>TM</sup>, Privacy Frost<sup>TM</sup>, or Ultimate Privacy Frost<sup>TM</sup> in either our GlassGrit<sup>TM</sup> or GlassFrit<sup>TM</sup> anti-slip walking surfaces. Other options include glass colors, lamination colors, paint, custom frost, special lamination interlayers as well as custom textures.