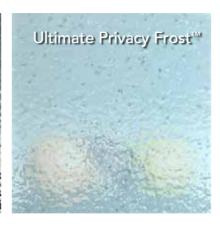

### **Anti-slip Glass Flooring**

Crystal Clear<sup>™</sup>

 $\mathsf{Ultimate}\ \mathsf{Privacy}\ \mathsf{S}\text{-}\mathsf{Revo}^{^{\mathsf{TM}}}$ 

Ultimate Privacy Frost™

Jockimo, Inc. Phone: 949.251.0075 Fax: 949.251.0126

#### **Anti-slip Glass Treads**

Crystal Clear™

 $\mathsf{Ultimate}\ \mathsf{Privacy}\ \mathsf{S}\text{-}\mathsf{Revo}^{\scriptscriptstyle\mathsf{TM}}$ 

 $Ultimate\ Privacy\ Frost^{^{\text{\tiny{TM}}}}$ 

#### MULTIPLE OPTIONS AVAILABLE.

Available in Ultimate Privacy<sup>TM</sup>, Crystal Clear<sup>TM</sup>, Privacy Frost<sup>TM</sup>, or Ultimate Privacy Frost<sup>TM</sup> in either our GlassGrit<sup>TM</sup> or GlassFrit<sup>TM</sup> anti-slip walking surfaces. Other options include glass colors, lamination colors, paint, custom frost, special lamination interlayers as well as custom textures.