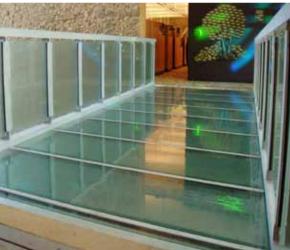

# UL Approved Anti-slip Glass Treads

Jockimo is the Only Underwriters Laboratories (UL) tested and approved glass flooring product on the market. Our exclusive anti-slip Classic GlassGrit™ surface exceeds ADA (Americans with Disabilities Act) requirements.

Jockimo is also the only glass flooring manufacturer that offers a monolithically polished edge on their fully tempered glass stair treads and flooring. Others may offer polishing but their glass is annealed and in our opinion not safe.

Jockimo offers an ADA (Americans with Disabilities Act) required contrasting strip on the nosing of stair treads and landings if required. Jockimo is the only glass flooring manufacturer that can offer this Jockimo patent pending product.