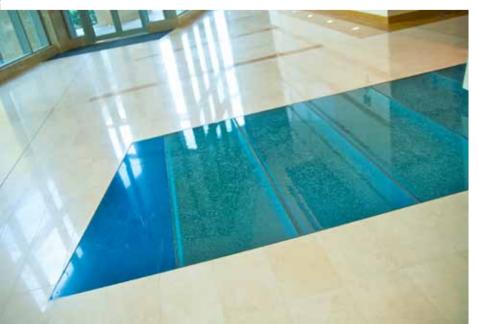

# UL Approved Anti-slip Glass Flooring

Jockimo is the only Underwriters Laboratories (UL) classified glass flooring product on the market. Our exclusive anti-slip GlassGrit™ and GlassFrit™ surfaces exceed ADA (Americans with Disabilities Act) requirements.

### **Flooring Surfaces**

Jockimo is the only Underwriters Laboratories (UL) classified anti-slip glass flooring product on the market. Both of our exclusive anti-slip walking surfaces—GlassGrit™ & GlassFrit™—exceeds ADA (Americans with Disabilitites Act) requirements.

#### MULTIPLE OPTIONS AVAILABLE.

Available in Ultimate Privacy<sup>TM</sup>, Crystal Clear<sup>TM</sup>, Privacy Frost<sup>TM</sup>, or Ultimate Privacy Frost<sup>TM</sup> in either our GlassGrit<sup>TM</sup> or GlassFrit<sup>TM</sup> anti-slip walking surfaces. Other options include glass colors, lamination colors, paint, custom frost, special lamination interlayers as well as custom textures.