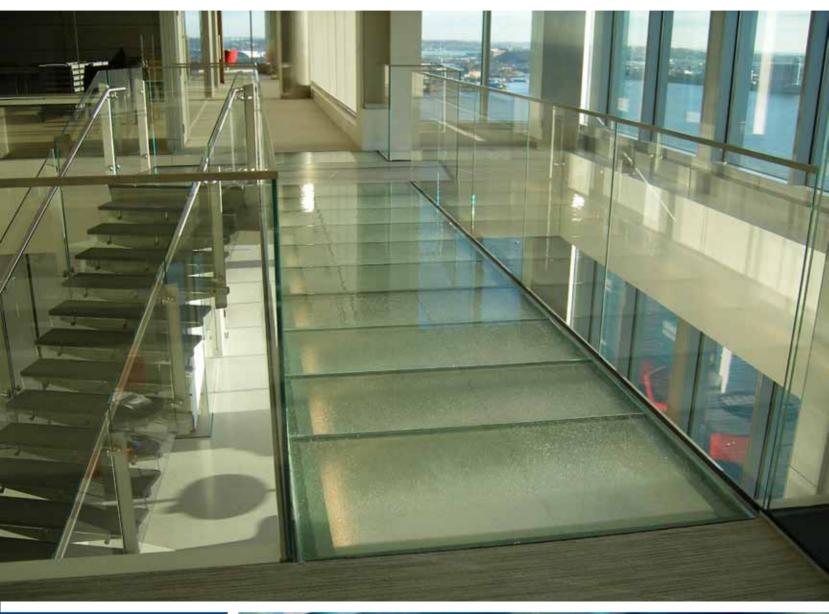

### **Structural Support Methods**

There are numerous options available to safely support glass flooring panels. Each project is different and in turn each project requires proper review to ensure safety. Our preferred support system is four-sided because of the high safety level involved — but this does not mean other options are not safe.

#### **Technical Data**

Sizes available: Each project is manufactured per the project specifications — in turn, all panels are custom made. (Standard sizes available.)

Thickness: Thickness and make-up varies by project. Once we review your project we can suggest a make-up for you. (The standard make-up is 3 lites of 3/8" glass for a total thickness of approx. 1-1/4".)

Product type: Laminated fully tempered glass is utilized for strength. Per the new ASTM code, all glass flooring products — both panels and treads — have to be made out of a minimum of 3 pieces of glass per panel.