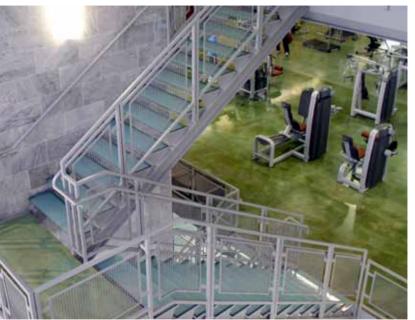

# UL Approved Anti-slip Glass Flooring

Jockimo is the only Underwriters Laboratories (UL) classified glass flooring product on the market. Our exclusive anti-slip GlassGrit™ and GlassFrit™ surfaces exceed ADA (Americans with Disabilities Act) requirements.

Jockimo is also the only glass flooring manufacturer that offers a monolithically polished edge on their fully tempered glass stair treads and flooring. Others may offer polishing but their glass is annealed and in our opinion not as safe.

Jockimo is the first and only to offer a scratch resistant walking surface. Jockimo also offers an ADA required contrasting strip on the nosing of stair treads and landings if required.