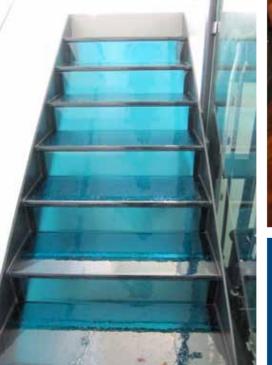

# UL Approved Anti-slip Glass Treads

Jockimo is the Only Underwriters Laboratories (UL) tested and approved glass flooring product on the market. Our exclusive anti-slip Classic GlassGrit™ surface exceeds ADA (Americans with Disabilities Act) requirements.

#### **Anti-slip Glass Treads**

Crystal Clear™

 $\mathsf{Ultimate}\ \mathsf{Privacy}\ \mathsf{S}\text{-}\mathsf{Revo}^{\scriptscriptstyle\mathsf{TM}}$ 

 $Ultimate\ Privacy\ Frost^{^{\text{\tiny{TM}}}}$ 

### **Flooring Surfaces**

Jockimo is the only Underwriters Laboratories (UL) classified anti-slip glass flooring product on the market. Both of our exclusive anti-slip walking surfaces—GlassGrit™ & GlassFrit™—exceeds ADA (Americans with Disabilitites Act) requirements.