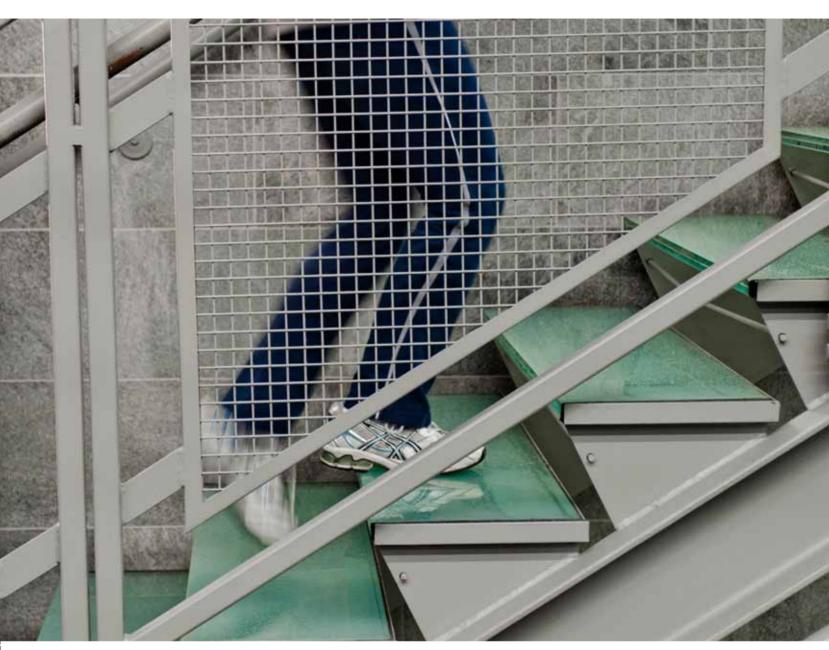

# UL Approved Anti-slip Glass Treads

Jockimo is the Only Underwriters Laboratories (UL) tested and approved glass flooring product on the market. Our exclusive anti-slip Classic GlassGrit™ surface exceeds ADA (Americans with Disabilities Act) requirements.

Jockimo offers an ADA (Americans with Disabilities Act) required contrasting strip on the nosing of stair treads and landings if required. Jockimo is the only glass flooring manufacturer that can offer this Jockimo patent pending product.

#### SCRATCH RESISTANT WALKING SURFACE

Jockimo is the first and only manufacturer to offer a permanent scratch resistant coating on the walking surface of their glass flooring.