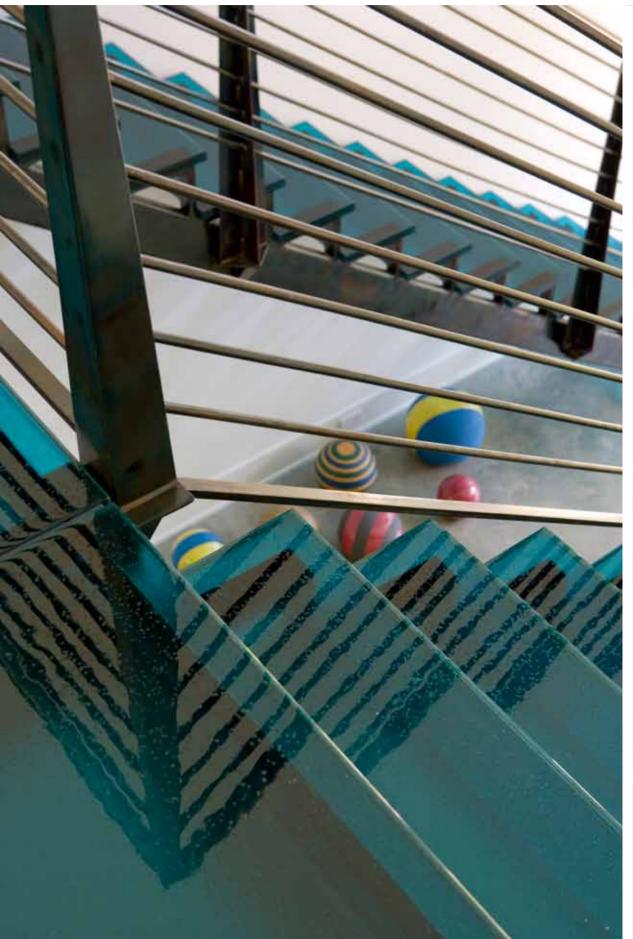

# UL Approved Anti-slip Glass Flooring

Jockimo is the only Underwriters Laboratories (UL) classified glass flooring product on the market. Our exclusive anti-slip GlassGrit™ and GlassFrit™ surfaces exceed ADA (Americans with Disabilities Act) requirements.

Jockimo is also the only glass flooring manufacturer that offers a monolithically polished edge on their fully tempered glass stair treads and flooring. Others may offer polishing but their glass is annealed and in our opinion not as safe.

Jockimo is the first and only to offer a scratch resistant walking surface. Jockimo also offers an ADA required contrasting strip on the nosing of stair treads and landings if required.