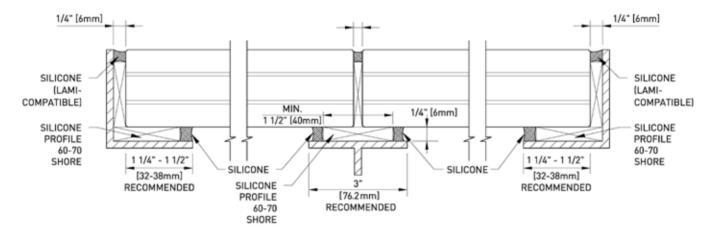

### **Structural Support Methods**

There are numerous options available to safely support glass flooring panels. Each project is different and in turn each project requires proper review to ensure safety. Our preferred support system is four-sided because of the high safety level involved — but this does not mean other options are not safe.

### **Structural Support**

Phone: 949.251.0075 Fax: 949.251.0126 www.Jockimo.com

The silicone setting strips should be glued to the steel substructure before the glass is set. The silicone we recommend is a non-acidic clear silicone. Here is a list that we have tested as being safe and recommended:

- Dow Corning 995
- GE SCS 2800

The silicone setting blocks should be 60–70 shore. Various products can be used. CR Laurence has a product called PSB 250 which are 1/4" x various lengths. CR Laurence 1-800-421-6144. Other products will work as well.

There are two different ways to install setting blocks: 1.) Place a block every 6" - 12" around the perimeter of the support. 2.) Use a rubber/neoprene material that fully covers the support. The material can bet cut to size and set in place.

<sup>\*</sup> Please note—using any non-recommend silicone will void the glass warranty.