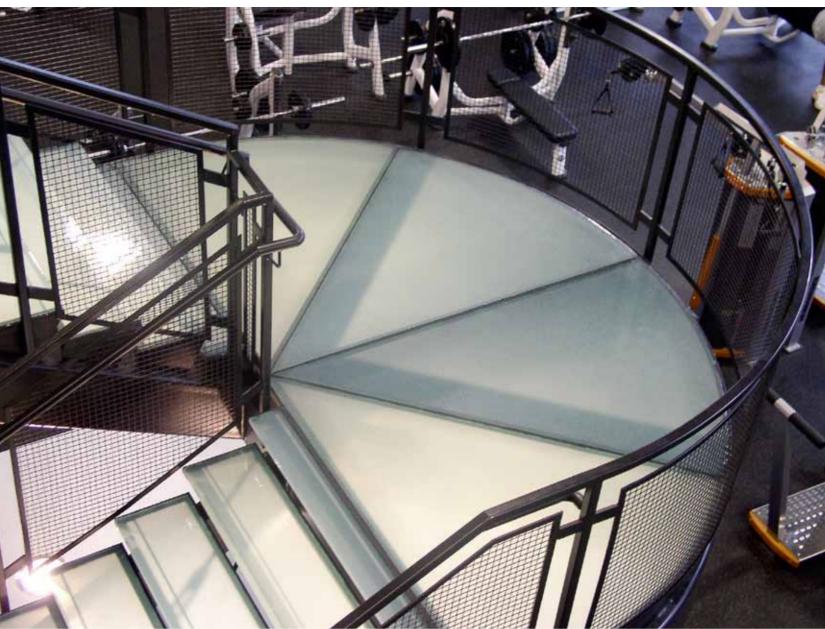

# UL Approved Anti-slip Glass Flooring

Jockimo is the only Underwriters Laboratories (UL) classified glass flooring product on the market. Our exclusive anti-slip GlassGrit™ and GlassFrit™ surfaces exceed ADA (Americans with Disabilities Act) requirements.

Jockimo is also the only glass flooring manufacturer that offers a monolithically polished edge on their fully tempered glass stair treads and flooring. Others may offer polishing but their glass is annealed and in our opinion not as safe.

Jockimo is the first and only to offer a scratch resistant walking surface. Jockimo also offers an ADA required contrasting strip on the nosing of stair treads and landings if required.