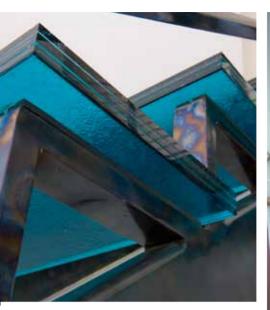

# UL Approved Anti-slip Glass Flooring

Jockimo is the only Underwriters Laboratories (UL) classified glass flooring product on the market. Our exclusive anti-slip GlassGrit™ and GlassFrit™ surfaces exceed ADA (Americans with Disabilities Act) requirements.

### **Flooring Surfaces**

Jockimo is the only Underwriters Laboratories (UL) classified anti-slip glass flooring product on the market. Both of our exclusive anti-slip walking surfaces—GlassGrit™ & GlassFrit™—exceeds ADA (Americans with Disabilitites Act) requirements.

#### MULTIPLE OPTIONS AVAILABLE.

Available in Ultimate Privacy<sup>TM</sup>, Crystal Clear<sup>TM</sup>, Privacy Frost<sup>TM</sup>, or Ultimate Privacy Frost<sup>TM</sup> in either our GlassGrit<sup>TM</sup> or GlassFrit<sup>TM</sup> anti-slip walking surfaces. Other options include glass colors, lamination colors, paint, custom frost, special lamination interlayers as well as custom textures.