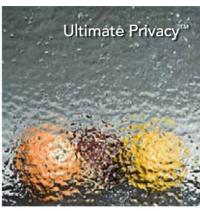

### **Anti-slip Glass Flooring**

Crystal Clear<sup>™</sup>

 $\mathsf{Ultimate}\ \mathsf{Privacy}\ \mathsf{S}\text{-}\mathsf{Revo}^{^{\mathsf{TM}}}$ 

Ultimate Privacy Frost™

Jockimo, Inc. Phone: 949.251.0075 Fax: 949.251.0126

#### **Anti-slip Glass Treads**

Crystal Clear™

 $\mathsf{Ultimate}\ \mathsf{Privacy}\ \mathsf{S}\text{-}\mathsf{Revo}^{\scriptscriptstyle\mathsf{TM}}$ 

 $Ultimate\ Privacy\ Frost^{^{\text{\tiny{TM}}}}$ 

#### MULTIPLE OPTIONS AVAILABLE.

Available in Ultimate Privacy<sup>TM</sup>, Crystal Clear<sup>TM</sup>, Privacy Frost<sup>TM</sup>, or Ultimate Privacy Frost<sup>TM</sup> in either our GlassGrit<sup>TM</sup> or GlassFrit<sup>TM</sup> anti-slip walking surfaces. Other options include glass colors, lamination colors, paint, custom frost, special lamination interlayers as well as custom textures.