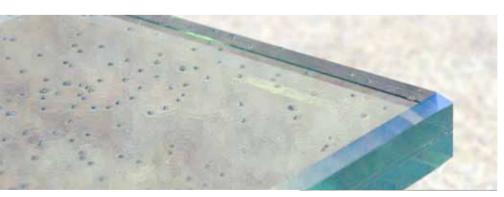

#### MONOLITHICALLY POLISHED EDGES.

Jockimo is the only glass flooring manufacturer that offers a monolithically polished edge on their fully tempered glass stair treads and flooring after laminating. Others may offer polishing but their glass is annealed and in our opinion, not as safe as fully tempered glass.