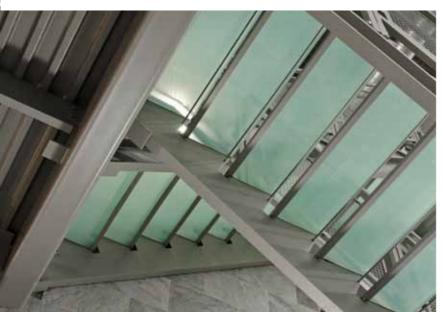

### **Structural Support Methods**

There are numerous options available to safely support glass flooring panels. Each project is different and in turn each project requires proper review to ensure safety. Our preferred support system is four-sided because of the high safety level involved — but this does not mean other options are not safe.

Product type: Laminated fully tempered glass is utilized for strength. Per the new ASTM code, all glass flooring products — both panels and treads — have to be made out of a minimum of 3 pieces of glass per panel.