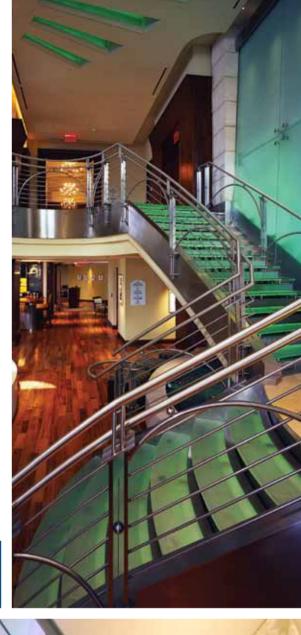

# UL Approved Anti-slip Glass Treads

Jockimo is the Only Underwriters Laboratories (UL) tested and approved glass flooring product on the market. Our exclusive anti-slip Classic GlassGrit™ surface exceeds ADA (Americans with Disabilities Act) requirements.

Jockimo is also the only glass flooring manufacturer that offers a monolithically polished edge on their fully tempered glass stair treads and flooring. Others may offer polishing but their glass is annealed and in our opinion not safe.

Jockimo offers an ADA (Americans with Disabilities Act) required contrasting strip on the nosing of stair treads and landings if required. Jockimo is the only glass flooring manufacturer that can offer this Jockimo patent pending product.