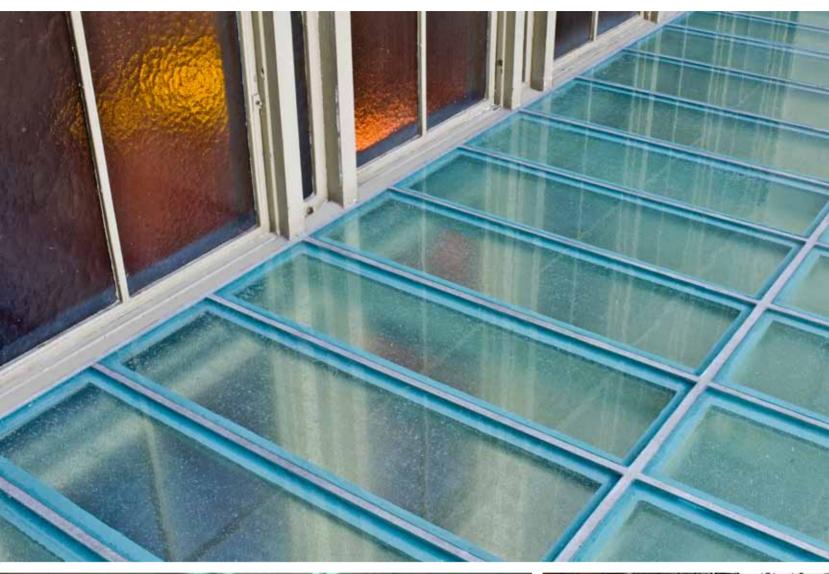

### **Flooring Surfaces**

Jockimo is the only Underwriters Laboratories (UL) classified anti-slip glass flooring product on the market. Both of our exclusive anti-slip walking surfaces—GlassGrit™ & GlassFrit™—exceeds ADA (Americans with Disabilitites Act) requirements.

#### MULTIPLE OPTIONS AVAILABLE.

Available in Ultimate Privacy<sup>TM</sup>, Crystal Clear<sup>TM</sup>, Privacy Frost<sup>TM</sup>, or Ultimate Privacy Frost<sup>TM</sup> in either our GlassGrit<sup>TM</sup> or GlassFrit<sup>TM</sup> anti-slip walking surfaces. Other options include glass colors, lamination colors, paint, custom frost, special lamination interlayers as well as custom textures.