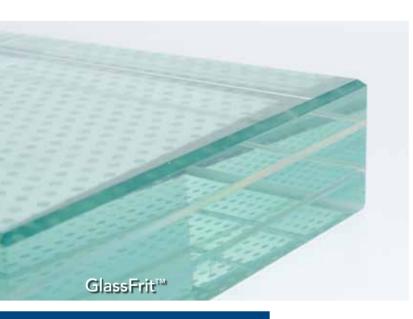

# UL Approved Anti-slip Glass Flooring

Jockimo is the only Underwriters Laboratories (UL) classified glass flooring product on the market. Our exclusive anti-slip GlassGrit™ and GlassFrit™ surfaces exceed ADA (Americans with Disabilities Act) requirements.

### **Flooring Surfaces**

Jockimo is the only Underwriters Laboratories (UL) classified anti-slip glass flooring product on the market. Both of our exclusive anti-slip walking surfaces—GlassGrit™ & GlassFrit™—exceeds ADA (Americans with Disabilitites Act) requirements.

#### MULTIPLE OPTIONS AVAILABLE.

Available in Ultimate Privacy<sup>TM</sup>, Crystal Clear<sup>TM</sup>, Privacy Frost<sup>TM</sup>, or Ultimate Privacy Frost<sup>TM</sup> in either our GlassGrit<sup>TM</sup> or GlassFrit<sup>TM</sup> anti-slip walking surfaces. Other options include glass colors, lamination colors, paint, custom frost, special lamination interlayers as well as custom textures.