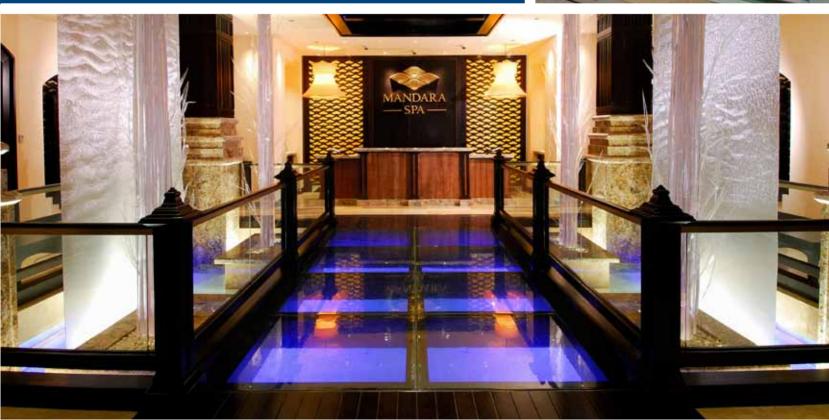

### **Flooring Surfaces**

Jockimo is the only Underwriters Laboratories (UL) classified anti-slip glass flooring product on the market. Both of our exclusive anti-slip walking surfaces—GlassGrit™ & GlassFrit™—exceeds ADA (Americans with Disabilitites Act) requirements.

#### MULTIPLE OPTIONS AVAILABLE.

Available in Ultimate Privacy<sup>TM</sup>, Crystal Clear<sup>TM</sup>, Privacy Frost<sup>TM</sup>, or Ultimate Privacy Frost<sup>TM</sup> in either our GlassGrit<sup>TM</sup> or GlassFrit<sup>TM</sup> anti-slip walking surfaces. Other options include glass colors, lamination colors, paint, custom frost, special lamination interlayers as well as custom textures.