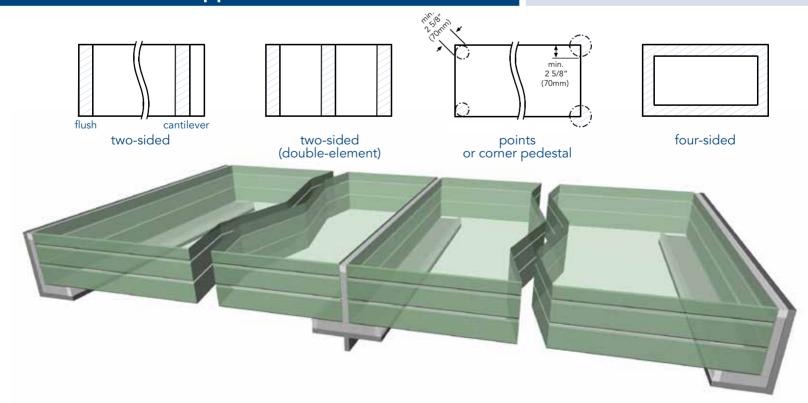

### **Structural Support Methods**

There are numerous options available to safely support glass flooring panels. Each project is different and in turn each project requires proper review to ensure safety. Our preferred support system is four-sided because of the high safety level involved — but this does not mean other options are not safe.