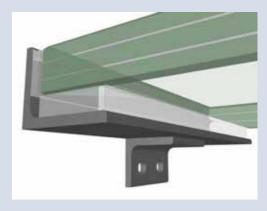

### **Structural Support Methods**

There are numerous options available to safely support glass flooring panels. Each project is different and in turn each project requires proper review to ensure safety. Our preferred support system is four-sided because of the high safety level involved — but this does not mean other options are not safe.

### **Structural Support**

Phone: 949.251.0075 Fax: 949.251.0126 www.Jockimo.com

The silicone setting strips should be glued to the steel substructure before the glass is set. The silicone we recommend is a non-acidic clear silicone. Here is a list that we have tested as being safe and recommended: