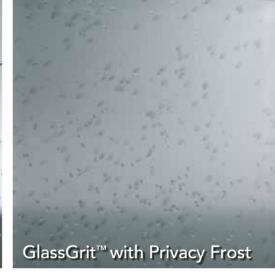

### **Anti-slip Glass Flooring**

Crystal Clear<sup>™</sup>

 $\mathsf{Ultimate}\ \mathsf{Privacy}\ \mathsf{S}\text{-}\mathsf{Revo}^{^{\mathsf{TM}}}$ 

Ultimate Privacy Frost™

Jockimo, Inc. Phone: 949.251.0075 Fax: 949.251.0126

#### **Anti-slip Glass Treads**

Crystal Clear™

 $\mathsf{Ultimate}\ \mathsf{Privacy}\ \mathsf{S}\text{-}\mathsf{Revo}^{\scriptscriptstyle\mathsf{TM}}$ 

 $Ultimate\ Privacy\ Frost^{^{\text{\tiny{TM}}}}$ 

#### MULTIPLE OPTIONS AVAILABLE.

Available in Ultimate Privacy<sup>TM</sup>, Crystal Clear<sup>TM</sup>, Privacy Frost<sup>TM</sup>, or Ultimate Privacy Frost<sup>TM</sup> in either our GlassGrit<sup>TM</sup> or GlassFrit<sup>TM</sup> anti-slip walking surfaces. Other options include glass colors, lamination colors, paint, custom frost, special lamination interlayers as well as custom textures.