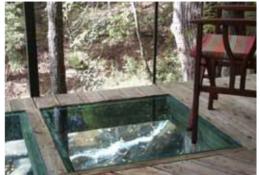

# UL Approved Anti-slip Glass Flooring

Jockimo is the only Underwriters Laboratories (UL) classified glass flooring product on the market. Our exclusive anti-slip GlassGrit™ and GlassFrit™ surfaces exceed ADA (Americans with Disabilities Act) requirements.

### **Flooring Surfaces**

Jockimo is the only Underwriters Laboratories (UL) classified anti-slip glass flooring product on the market. Both of our exclusive anti-slip walking surfaces—GlassGrit™ & GlassFrit™—exceeds ADA (Americans with Disabilitites Act) requirements.