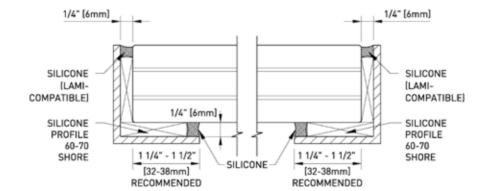

### **Structural Support Methods**

There are numerous options available to safely support glass flooring panels. Each project is different and in turn each project requires proper review to ensure safety. Our preferred support system is four-sided because of the high safety level involved — but this does not mean other options are not safe.

### **Structural Support**

Phone: 949.251.0075 Fax: 949.251.0126 www.Jockimo.com

The silicone setting strips should be glued to the steel substructure before the glass is set. The silicone we recommend is a non-acidic clear silicone. Here is a list that we have tested as being safe and recommended:

- Dow Corning 995
- GE SCS 2800

The silicone setting blocks should be 60–70 shore. Various products can be used. CR Laurence has a product called PSB 250 which are 1/4" x various lengths. CR Laurence 1-800-421-6144. Other products will work as well.

There are two different ways to install setting blocks: 1.) Place a block every 6" - 12" around the perimeter of the support. 2.) Use a rubber/neoprene material that fully covers the support. The material can bet cut to size and set in place.

<sup>\*</sup> Please note—using any non-recommend silicone will void the glass warranty.